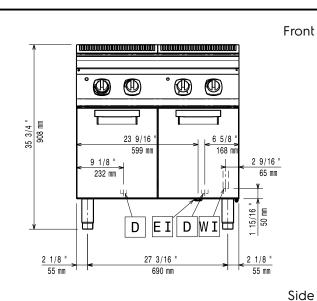

# Modular Cooking Range Line 700XP Freestanding Electric Pasta Cooker, 2 Wells 24.5 litres

D = Drain

El = Electrical inlet (power)

EQ = Equipotential screw

WI = Water inlet

**Electric** 

380-400 V/3N ph/50-60 Hz

Supply voltage:

Predisposed for:

Electrical power, max: 12 kW
Total Watts: 12 kW

Water:

**Total hardness:** 5-50 ppm

Drain "D":

Incoming Cold/hot Water

line size: 1/2"

EPC72S

Usable well dimensions

(width): 250 mm

Usable well dimensions

Certification group:

Top

(height): 300 mm

Usable well dimensions 400 mm (depth): Well Capacity (MAX): 24.5 lt MAX External dimensions, Width: 800 mm External dimensions, Depth: 730 mm External dimensions, Height: 850 mm Net weight: 65 kg Shipping weight: 77 kg Shipping height: 1130 mm Shipping width: 820 mm Shipping depth: 860 mm Shipping volume: 0.8 m<sup>3</sup>