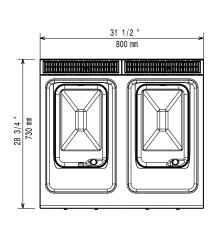

EPC72S

Usable well dimensions

(width): 250 mm

Usable well dimensions

Certification group:

Top

(height): 300 mm

Usable well dimensions 400 mm (depth): Well Capacity (MAX): 24.5 lt MAX External dimensions, Width: 800 mm External dimensions, Depth: 730 mm External dimensions, Height: 850 mm Net weight: 65 kg Shipping weight: 77 kg Shipping height: 1130 mm Shipping width: 820 mm Shipping depth: 860 mm Shipping volume: 0.8 m<sup>3</sup>