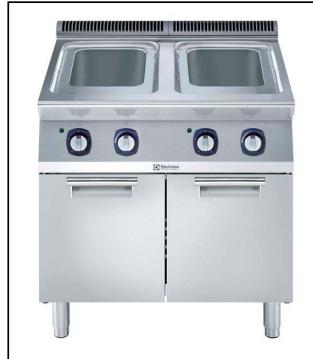

# Modular Cooking Range Line 700XP Freestanding Electric Pasta Cooker, 2 Wells 24.5 litres

| ITEM #  |  |
|---------|--|
| MODEL # |  |
| MODEL # |  |
| NAME #  |  |
| SIS #   |  |
| AIA#    |  |

371099 (E7PCEH2KF0)

Freestanding electric pasta cooker, 24.5lt well, 2 wells -

#### **Main Features**

- In addition to cooking pasta, the appliance can be used for noodles of every kind, rice, dumplings and vegetables.
- Unit to have infrared heating system positioned beneath the base of the wells.
- Water basins are seamlessly welded into the top of the appliance.
- Provided with integrated drip zone on which baskets can be placed for draining purposes.
- 24.5 liters water basins.
- Unit to feature skimming zone for starch removal: improved water quality over time.
- Easy-to-use control panel.
- Safety thermostat to avoid operation without water.
- Continuous water filling regulated through a manual water tap.
- Large drain with manual ball-valve for fast emptying of well.
- Automatic lifting system (optional accessory): 200mm wide unit with two stainless steel basket supports, holding one GN 1/2 basket each, to be placed on either or both sides of machine to provide automatic lifting for four small portion baskets (to be ordered separately). Possibility to memorize nine cooking times through digital control.
- All major compartments located in front of unit for ease of maintenance.
- Unit delivered with four 50 mm legs in stainless steel as standard (all round Stainless steel kick plates as option).