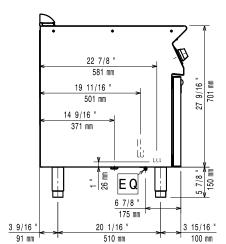

# Modular Cooking Range Line 700XP Freestanding Electric Pasta Cooker, 2 Wells 24.5 litres

D = Drain

El = Electrical inlet (power)

EQ = Equipotential screw

WI = Water inlet

**Electric** 

380-400 V/3N ph/50-60 Hz

EPC72S

Usable well dimensions

(width): 250 mm

Usable well dimensions

Certification group:

Top

(height): 300 mm

Usable well dimensions 400 mm (depth): Well Capacity (MAX): 24.5 lt MAX External dimensions, Width: 800 mm External dimensions, Depth: 730 mm External dimensions, Height: 850 mm Net weight: 65 kg Shipping weight: 77 kg Shipping height: 1130 mm Shipping width: 820 mm Shipping depth: 860 mm Shipping volume: 0.8 m<sup>3</sup>